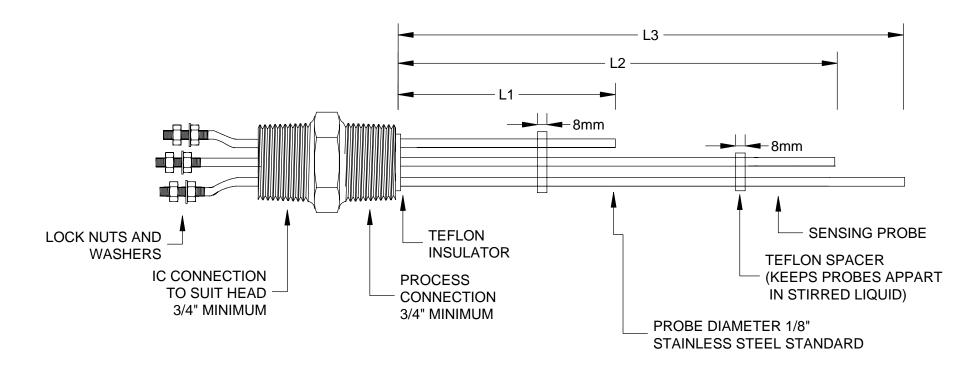

## **CONDUCTIVITY LEVEL PROBE**

## **PROCESS CAPABILITIES**

- MUST BE USED WITH CONDUCTIVITY CONTROLLER
- PROBE DIA 1/8" ONLY
- PROCESS CONNECTION:-3/4" BSP OR NPT STANDARD

-1"BSP OR NPT

- -1 1/4" BSP OR NPT
- SUITABLE FOR UNPRESSURISED APPLICATIONS ONLY.
- FOR PRESSURE APPLICATIONS CONSULT THE FACTORY